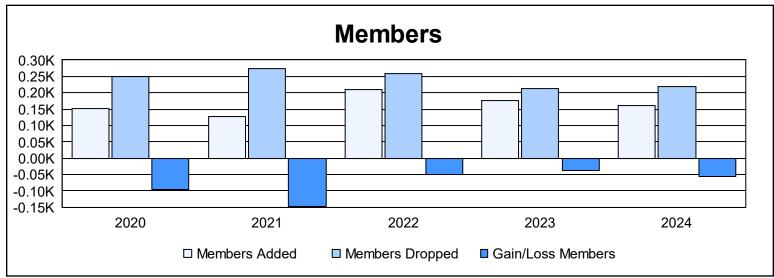

District 43 Y

As of June 2024 Cumulative

| Year      | New<br>Clubs | Dropped<br>Clubs | Gain/<br>Loss<br>Clubs | New<br>Members | Charter<br>Members | Reinstate<br>Members | Transfer<br>Members | Total<br>Member<br>Added | Total<br>Members<br>Dropped | Gain/<br>Loss<br>Members |
|-----------|--------------|------------------|------------------------|----------------|--------------------|----------------------|---------------------|--------------------------|-----------------------------|--------------------------|
| 2019-2020 | 1            | 5                | -4                     | 107            | 22                 | 10                   | 14                  | 153                      | 249                         | -96                      |
| 2020-2021 | 0            | 6                | -6                     | 112            | 2                  | 8                    | 6                   | 128                      | 275                         | -147                     |
| 2021-2022 | 0            | 4                | -4                     | 178            | 1                  | 16                   | 14                  | 209                      | 259                         | -50                      |
| 2022-2023 | 0            | 4                | -4                     | 152            | 0                  | 14                   | 9                   | 175                      | 212                         | -37                      |
| 2023-2024 | 0            | 4                | -4                     | 153            | 0                  | 9                    | 0                   | 162                      | 218                         | -56                      |
| Average   | 0            | 5                | -4                     | 140            | 5                  | 11                   | 9                   | 165                      | 243                         | -77                      |